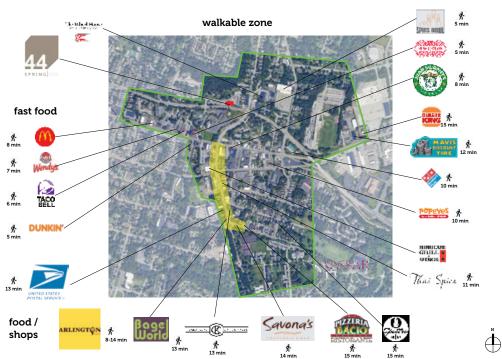

#### **Restaurants & Accommodations**

 Eateries for every taste are nearby, including a wide variety of international cuisines and highly rated restaurants

## **Shopping**

- Shop local boutiques, gift shops, antique stores, auction centers, bookstores, specialty shops and shopping malls
- The Arlington Business District is a short walk from Van Wagner Place.