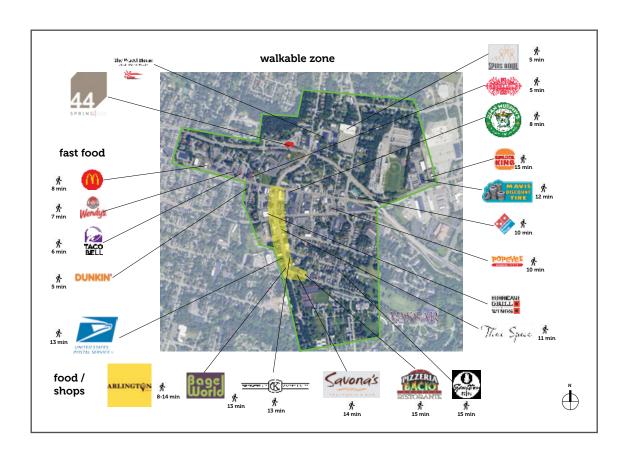

#### **Restaurants & Accommodations**

 Eateries for every taste are nearby, including a wide variety of international cuisines and highly rated restaurants

## **Shopping**

- Shop local boutiques, gift shops, antique stores, auction centers, bookstores, specialty shops and shopping malls
- The Arlington Business District is a short walk from Van Wagner Place.