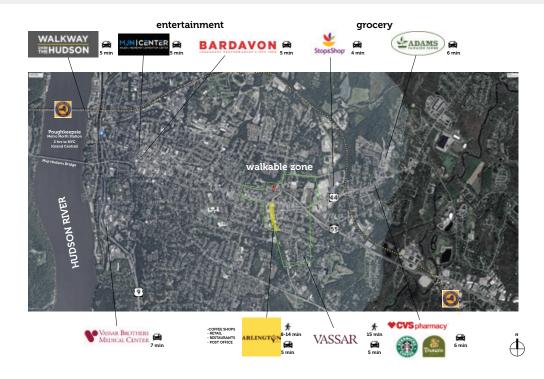

# **Attractions**

- The mid-Hudson Valley and Catskills are rich with art museums and galleries, cultural centers, theaters, performance spaces, farms, farm markets, historic sites, live music, casinos, and comedy venues.
- Dutchess Rail Trail
- Walkway over the Hudson
- The Bardavon 1869 Opera House offers affordable, world-class live music, dance and theater performances

#### **Restaurants & Accommodations**

 Eateries for every taste are nearby, including a wide variety of international cuisines and highly rated restaurants

# **Higher Education**

 Poughkeepsie is home to Vassar College, Marist College, Dutchess Community College with others nearby such as U.S. Military Academy at West Point, the State University of New York at New Paltz, Bard College, and the world-famous Culinary Institute of America.

## **Shopping**

- Shop local boutiques, gift shops, antique stores, auction centers, bookstores, specialty shops and shopping malls
- The Arlington Business District is a short walk from Van Wagner Place.

# **Health and Wellness**

 From mind and body care and fitness to primary and hospital care, the Hudson Valley offers a broad range of practitioners and centers, including Vassar Brothers Medical Center and MidHudson Regional Hospital